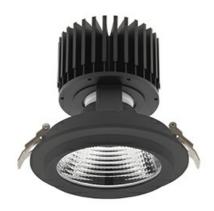

# DOWNLIGHT SHERIFF M 840 23W 60° BLACK | ON/OFF

Article number: N204-K0002-RF840-H8-H60-ZC02\_600-S6-###

COB

80

4000 [K] |

3407 [lm]

2725 [lm]

118 [lm/W]

#### Downlight LED

LED downlight for drop ceiling installation. Aluminium housing. Glass cover included. Available in white, black and grey. Any RAL patette colour available on enquiry. Reflector beams available: 15°, 30°, 45° and 60°. Maximum power is 37W.