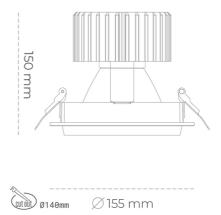

# DOWNLIGHT SHERIFF M 840 23W 60° BLACK | ON/OFF

Article number: N204-K0002-RF840-H8-H60-ZC02\_600-S6-###

COB

80

4000 [K] |

3407 [lm]

2725 [lm]

118 [lm/W]

#### Downlight LED

LED downlight for drop ceiling installation. Aluminium housing. Glass cover included. Available in white, black and grey. Any RAL patette colour available on enquiry. Reflector beams available: 15°, 30°, 45° and 60°. Maximum power is 37W.