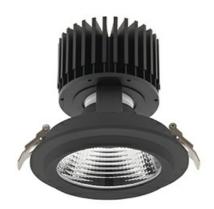

## DOWNLIGHT SHERIFF M 840 35W 45° BLACK | ON/OFF

Article number: N204-K0002-RF840-H8-H45-ZC03\_900-S6-###

| LED                  | COB        |
|----------------------|------------|
| Light colour         | 4000 [K]   |
| CRI                  | 80         |
| Led chip flux        | 5110 [lm]  |
| Luminous flux        | 4088 [lm]  |
| System power         | 35 [W]     |
| Luminaire Efficiency | 117 [lm/W] |
| Beam angle           | 45°        |
| Controller           | ON/OFF     |
| MacAdam              | 3 SDCM     |

## Downlight LED

LED downlight for drop ceiling installation. Aluminium housing. Glass cover included. Available in white, black and grey. Any RAL palette colour available on enquiry. Reflector beams available: 15°, 30°, 45° and 60°. Maximum power is 27M.

## LUMINAIRE

Weight 1,03 [kg]

Protection rating IP , IK , class IP 20, IK 3,

Luminaire colour BLACK

Cover Glass

Operating voltage 220-240V 50-60Hz

Note: All data are typical values. Tolerance of measurements +/-10% System features may change with product improvements due to technical advances.