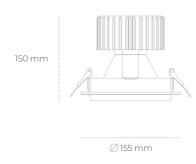

## DOWNLIGHT SHERIFF M 840 35W 45° BLACK | ON/OFF

Article number: N204-K0002-RF840-H8-H45-ZC03\_900-S6-###

| LED                  | COB        |
|----------------------|------------|
| Light colour         | 4000 [K]   |
| CRI                  | 80         |
| Led chip flux        | 5110 [lm]  |
| Luminous flux        | 4088 [lm]  |
| System power         | 35 [W]     |
| Luminaire Efficiency | 117 [lm/W] |
| Beam angle           | 45°        |
| Controller           | ON/OFF     |
| MacAdam              | 3 SDCM     |

## Downlight LED

LED downlight for drop ceiling installation. Aluminium housing. Glass cover included. Available in white, black and grey. Any RAL palette colour available on enquiry. Reflector beams available: 15°, 30°, 45° and 60°. Maximum power is 27M.

## LUMINAIRE

Weight 1,03 [kg]

Protection rating IP , IK , class IP 20, IK 3,

Luminaire colour BLACK

Cover Glass

Operating voltage 220-240V 50-60Hz

Note: All data are typical values. Tolerance of measurements +/-10% System features may change with product improvements due to technical advances.