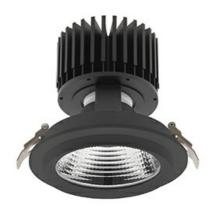

#### DOWNLIGHT

## DOWNLIGHT SHERIFF M 840 27W 45° BLACK | ON/OFF

Article number: N204-K0002-RF840-H8-H45-ZC02\_700-S6-###

COB

80

4000 [K] |

3974 [lm]

3179 [lm]

118 [lm/W]

#### Downlight LED

LED downlight for drop ceiling installation. Aluminium housing. Glass cover included. Available in white, black and grey. Any RAL palette colour available on enquiry. Reflector beams available: 15°, 30°, 45° and 60°. Maximum power is 37W.