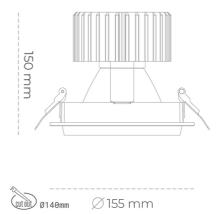

#### DOWNLIGHT

## DOWNLIGHT SHERIFF M 840 27W 45° BLACK | ON/OFF

Article number: N204-K0002-RF840-H8-H45-ZC02\_700-S6-###

COB

80

4000 [K] |

3974 [lm]

3179 [lm]

118 [lm/W]

#### Downlight LED

LED downlight for drop ceiling installation. Aluminium housing. Glass cover included. Available in white, black and grey. Any RAL palette colour available on enquiry. Reflector beams available: 15°, 30°, 45° and 60°. Maximum power is 37W.

CRI

| 1,03 [kg]        |
|------------------|
| IP 20, IK 3,     |
| WHITE            |
| Glass            |
| 220-240V 50-60Hz |
|                  |