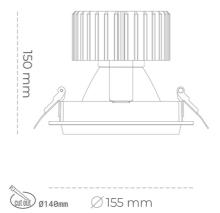

#### Downlight LED

LED downlight for drop ceiling installation. Aluminium housing. Glass cover included. Available in white, black and grey. Any RAL patette colour available on enquiry. Reflector beams available: 15°, 30°, 45° and 60°. Maximum power is 37W.

CRI

| Weight                            | 1,03 [kg]        |
|-----------------------------------|------------------|
| Protection rating IP , IK , class | IP 20, IK 3,     |
| Luminaire colour                  | BLACK            |
| Cover                             | Glass            |
| Operating voltage                 | 220-240V 50-60Hz |
|                                   |                  |