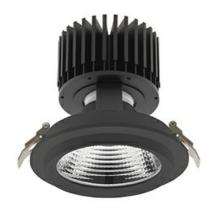

#### Downlight LED

LED downlight for drop ceiling installation. Aluminium housing. Glass cover included. Available in white, black and grey. Any RAL patette colour available on enquiry. Reflector beams available: 15°, 30°, 45° and 60°. Maximum power is 37W.

CRI

| Weight                            | 1,03 [kg]        |
|-----------------------------------|------------------|
| Protection rating IP , IK , class | IP 20, IK 3,     |
| Luminaire colour                  | BLACK            |
| Cover                             | Glass            |
| Operating voltage                 | 220-240V 50-60Hz |
|                                   |                  |