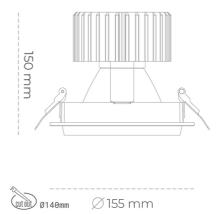

#### Downlight LED

LED downlight for drop ceiling installation. Aluminium housing. Glass cover included. Available in white, black and grey. Any RAL palette colour available on enquiry. Reflector beams available: 15°, 30°, 45° and 60°. Maximum power is 37W.

CRI

| Weight                            | 1,03 [kg]        |
|-----------------------------------|------------------|
| Protection rating IP , IK , class | IP 20, IK 3,     |
| Luminaire colour                  | BLACK            |
| Cover                             | Glass            |
| Operating voltage                 | 220-240V 50-60Hz |
|                                   |                  |