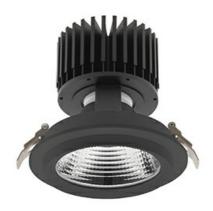

#### Downlight LED

LED downlight for drop ceiling installation. Aluminium housing. Glass cover included. Available in white, black and grey. Any RAL palette colour available on enquiry. Reflector beams available: 15°, 30°, 45° and 60°. Maximum power is 37W.