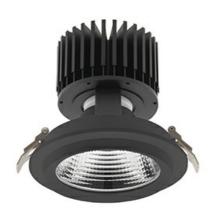

## **Downlight LED**

LED downlight for drop ceiling installation. Aluminium housing. Glass cover included. Available in white, black and grey. Any RAL palette colour available on enquiry. Reflector beams available: 15°, 30°, 45° and 60°. Maximum power is 37W

## LUMINAIRE

Weight 1,03 [kg]

Protection rating IP , IK , class IP 20, IK 3,

Luminaire colour BLACK

Cover Glass

Operating voltage 220-240V 50-60Hz

Note: All data are typical values. Tolerance of measurements +/-10% System features may change with product improvements due to technical advances.