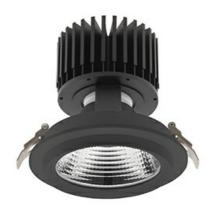

### Downlight LED

LED downlight for drop ceiling installation. Aluminium housing. Glass cover included. Available in white, black and grey. Any RAL palette colour available on enquiry. Reflector beams available: 15°, 30°, 45° and 60°. Maximum power is 37W.

CRI

| Weight                            | 1,03 [kg]        |
|-----------------------------------|------------------|
| Protection rating IP , IK , class | IP 20, IK 3,     |
| Luminaire colour                  | BLACK            |
| Cover                             | Glass            |
| Operating voltage                 | 220-240V 50-60Hz |
|                                   |                  |