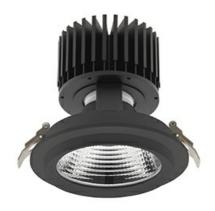

### Downlight LED

LED downlight for drop ceiling installation. Aluminium housing. Glass cover included. Available in white, black and grey. Any RAL palette colour available on enquiry. Reflector beams available: 15°, 30°, 45° and 60°. Maximum power is 37W.