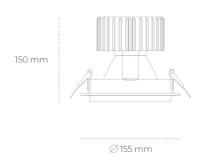

## **Downlight LED**

LED downlight for drop ceiling installation. Aluminium housing. Glass cover included. Available in white, black and grey. Any RAL palette colour available on enquiry. Reflector beams available: 15°, 30°, 45° and 60°. Maximum power is 37W

## LUMINAIRE

Weight 1,03 [kg]

Protection rating IP , IK , class IP 20, IK 3,

Luminaire colour BLACK

Cover Glass

Operating voltage 220-240V 50-60Hz

Note: All data are typical values. Tolerance of measurements +/-10% System features may change with product improvements due to technical advances.