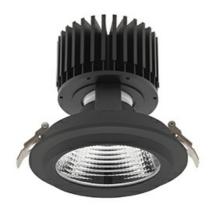

## DOWNLIGHT SHERIFF M 840 27W 15° BLACK | ON/OFF

Article number: N204-K0002-RF840-H8-H15-ZC02\_700-S6-###

| LED                  | COB        |
|----------------------|------------|
| Light colour         | 4000 [K]   |
| CRI                  | 80         |
| Led chip flux        | 3974 [lm]  |
| Luminous flux        | 3179 [lm]  |
| System power         | 27 [W]     |
| Luminaire Efficiency | 118 [lm/W] |
| Beam angle           | 15°        |
| Controller           | ON/OFF     |
| MacAdam              | 3 SDCM     |

## **Downlight LED**

LED downlight for drop ceiling installation. Aluminium housing. Glass cover included. Available in white, black and grey. Any RAL palette colour available on enquiry. Reflector beams available: 15°, 30°, 45° and 60°. Maximum power is 37W

## LUMINAIRE

Weight 1,03 [kg]

Protection rating IP , IK , class IP 20, IK 3,

Luminaire colour BLACK

Cover Glass

Operating voltage 220-240V 50-60Hz

Note: All data are typical values. Tolerance of measurements +/-10% System features may change with product improvements due to technical advances.