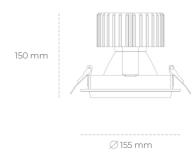

## **Downlight LED**

LED downlight for drop ceiling installation. Aluminium housing. Glass cover included. Available in white, black and grey. Any RAL palette colour available on enquiry. Reflector beams available: 15°, 30°, 45° and 60°. Maximum power is 37W

## LUMINAIRE

Weight 1,03 [kg]

Protection rating IP , IK , class IP 20, IK 3,

Luminaire colour BLACK

Cover Glass

Operating voltage 220-240V 50-60Hz

Note: All data are typical values. Tolerance of measurements +/-10% System features may change with product improvements due to technical advances.