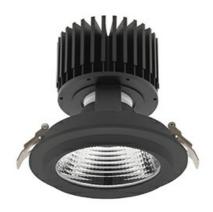

### Downlight LED

LED downlight for drop ceiling installation. Aluminium housing. Glass cover included. Available in white, black and grey. Any RAL palette colour available on enquiry. Reflector beams available: 15°, 30°, 45° and 60°. Maximum power is 37W.

CRI

| Weight                            | 1,03 [kg]        |
|-----------------------------------|------------------|
| Protection rating IP , IK , class | IP 20, IK 3,     |
| Luminaire colour                  | BLACK            |
| Cover                             | Glass            |
| Operating voltage                 | 220-240V 50-60Hz |
|                                   |                  |