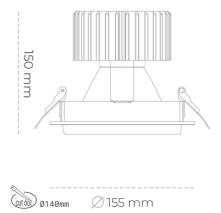

### Downlight LED

LED downlight for drop ceiling installation. Aluminium housing. Glass cover included. Available in white, black and grey. Any RAL palette colour available on enquiry. Reflector beams available: 15°, 30°, 45° and 60°. Maximum power is 37W.

CRI

| Weight                            | 1,03 [kg]        |
|-----------------------------------|------------------|
| Protection rating IP , IK , class | IP 20, IK 3,     |
| Luminaire colour                  | BLACK            |
| Cover                             | Glass            |
| Operating voltage                 | 220-240V 50-60Hz |
|                                   |                  |