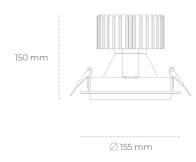

## LUMINAIRE

Weight 1,03 [kg]

Protection rating IP , IK , class IP 20, IK 3,

Luminaire colour BLACK

Cover Glass

Operating voltage 220-240V 50-60Hz

Note: All data are typical values. Tolerance of measurements +/-10% System features may change with product improvements due to technical advances.