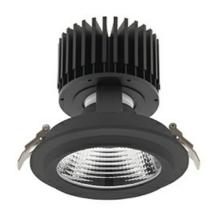

## DOWNLIGHT SHERIFF M 835 35W 60° BLACK | ON/OFF

Article number: N204-K0002-RF835-H8-H60-ZC03\_900-S6-###

| LED                  | COB        |
|----------------------|------------|
| Light colour         | 3500 [K]   |
| CRI                  | 80         |
| Led chip flux        | 5010 [lm]  |
| Luminous flux        | 4008 [lm]  |
| System power         | 35 [W]     |
| Luminaire Efficiency | 115 [lm/W] |
| Beam angle           | 60°        |
| Controller           | ON/OFF     |
| MacAdam              | 3 SDCM     |

## **Downlight LED**

LED downlight for drop ceiling installation. Aluminium housing. Glass cover included. Available in white, black and grey. Any RAL palette colour available on enquiry. Reflector beams available: 15°, 30°, 45° and 60°. Maximum power is 37W

## LUMINAIRE

Weight 1,03 [kg]

Protection rating IP , IK , class IP 20, IK 3,

Luminaire colour BLACK

Cover Glass

Operating voltage 220-240V 50-60Hz

Note: All data are typical values. Tolerance of measurements +/-10% System features may change with product improvements due to technical advances.