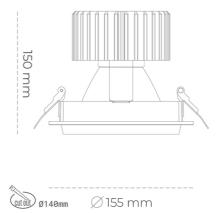

### Downlight LED

LED downlight for drop ceiling installation. Aluminium housing. Glass cover included. Available in white, black and grey. Any RAL palette colour available on enquiry. Reflector beams available: 15°, 30°, 45° and 60°. Maximum power is 37W.

Luminaire Efficiency

CRI

| Weight                            | 1,03 [kg]        |
|-----------------------------------|------------------|
| Protection rating IP , IK , class | IP 20, IK 3,     |
| Luminaire colour                  | BLACK            |
| Cover                             | Glass            |
| Operating voltage                 | 220-240V 50-60Hz |
|                                   |                  |