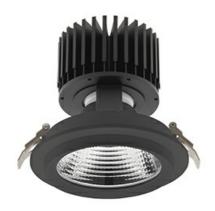

### Downlight LED

LED downlight for drop ceiling installation. Aluminium housing. Glass cover included. Available in white, black and grey. Any RAL palette colour available on enquiry. Reflector beams available: 15°, 30°, 45° and 60°. Maximum power is 37W.

Luminaire Efficiency

CRI

| Weight                            | 1,03 [kg]        |
|-----------------------------------|------------------|
| Protection rating IP , IK , class | IP 20, IK 3,     |
| Luminaire colour                  | BLACK            |
| Cover                             | Glass            |
| Operating voltage                 | 220-240V 50-60Hz |
|                                   |                  |