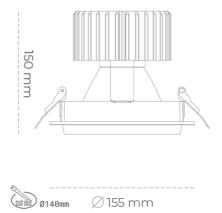

#### Downlight LED

LED downlight for drop ceiling installation. Aluminium housing. Glass cover included. Available in white, black and grey. Any RAL palette colour available on enquiry. Reflector beams available: 15°, 30°, 45° and 60°. Maximum power is 37W.

CRI

| Weight                            | 1,03 [kg]        |
|-----------------------------------|------------------|
| Protection rating IP , IK , class | IP 20, IK 3,     |
| Luminaire colour                  | BLACK            |
| Cover                             | Glass            |
| Operating voltage                 | 220-240V 50-60Hz |
|                                   |                  |