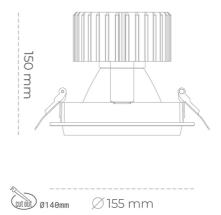

### Downlight LED

LED downlight for drop ceiling installation. Aluminium housing. Glass cover included. Available in white, black and grey. Any RAL palette colour available on enquiry. Reflector beams available: 15°, 30°, 45° and 60°. Maximum power is 37W.

CRI

| Weight                            | 1,03 [kg]        |
|-----------------------------------|------------------|
| Protection rating IP , IK , class | IP 20, IK 3,     |
| Luminaire colour                  | BLACK            |
| Cover                             | Glass            |
| Operating voltage                 | 220-240V 50-60Hz |
|                                   |                  |