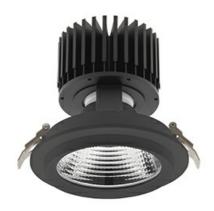

### Downlight LED

LED downlight for drop ceiling installation. Aluminium housing. Glass cover included. Available in white, black and grey. Any RAL palette colour available on enquiry. Reflector beams available: 15°, 30°, 45° and 60°. Maximum power is 37W.

CRI

| Weight                            | 1,03 [kg]        |
|-----------------------------------|------------------|
| Protection rating IP , IK , class | IP 20, IK 3,     |
| Luminaire colour                  | BLACK            |
| Cover                             | Glass            |
| Operating voltage                 | 220-240V 50-60Hz |
|                                   |                  |