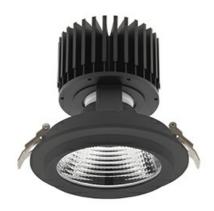

#### Downlight LED

LED downlight for drop ceiling installation. Aluminium housing. Glass cover included. Available in white, black and grey. Any RAL palette colour available on enquiry. Reflector beams available: 15°, 30°, 45° and 60°. Maximum power is 37W.

Luminaire Efficiency

CRI

| Weight                            | 1,03 [kg]        |
|-----------------------------------|------------------|
| Protection rating IP , IK , class | IP 20, IK 3,     |
| Luminaire colour                  | BLACK            |
| Cover                             | Glass            |
| Operating voltage                 | 220-240V 50-60Hz |
|                                   |                  |