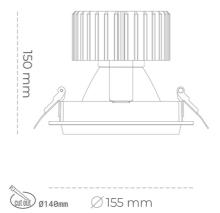

### Downlight LED

LED downlight for drop ceiling installation. Aluminium housing. Glass cover included. Available in white, black and grey. Any RAL palette colour available on enquiry. Reflector beams available: 15°, 30°, 45° and 60°. Maximum power is 37W.