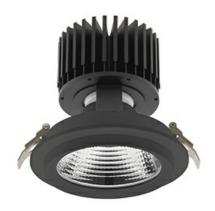

### Downlight LED

LED downlight for drop ceiling installation. Aluminium housing. Glass cover included. Available in white, black and grey. Any RAL palette colour available on enquiry. Reflector beams available: 15°, 30°, 45° and 60°. Maximum power is 37W.