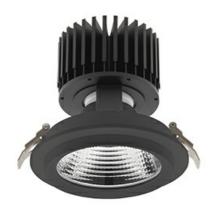

## Downlight LED

LED downlight for drop ceiling installation. Aluminium housing. Glass cover included. Available in white, black and grey. Any RAL palette colour available on enquiry. Reflector beams available: 15°, 30°, 45° and 60°. Maximum power is 37W.

Luminaire Efficiency

CRI

| Weight                            | 1,03 [kg]        |
|-----------------------------------|------------------|
| Protection rating IP , IK , class | IP 20, IK 3,     |
| Luminaire colour                  | BLACK            |
| Cover                             | Glass            |
| Operating voltage                 | 220-240V 50-60Hz |
|                                   |                  |