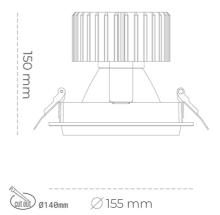

## Downlight LED

LED downlight for drop ceiling installation. Aluminium housing. Glass cover included. Available in white, black and grey. Any RAL palette colour available on enquiry. Reflector beams available: 15°, 30°, 45° and 60°. Maximum power is 37W.

Luminaire Efficiency

CRI

| Weight                            | 1,03 [kg]        |
|-----------------------------------|------------------|
| Protection rating IP , IK , class | IP 20, IK 3,     |
| Luminaire colour                  | BLACK            |
| Cover                             | Glass            |
| Operating voltage                 | 220-240V 50-60Hz |
|                                   |                  |