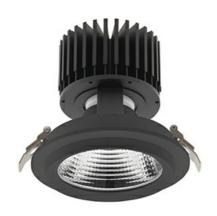

## **Downlight LED**

LED downlight for drop ceiling installation. Aluminium housing. Glass cover included. Available in white, black and grey. Any RAL palette colour available on enquiry. Reflector beams available: 15°, 30°, 45° and 60°. Maximum power is 37W

## LUMINAIRE

Weight 1,03 [kg]

Protection rating IP, IK, class IP 20, IK 3,

Luminaire colour BLACK

Cover Glass

Operating voltage 220-240V 50-60Hz

Note: All data are typical values. Tolerance of measurements +/-10% System features may change with product improvements due to technical advances.