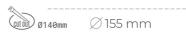

## LUMINAIRE

Weight 1,03 [kg]

Protection rating IP, IK, class IP 20, IK 3,

Luminaire colour BLACK

Cover Glass

Operating voltage 220-240V 50-60Hz

Note: All data are typical values. Tolerance of measurements +/-10% System features may change with product improvements due to technical advances.