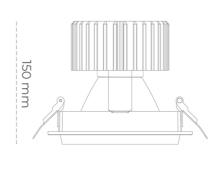

## LUMINAIRE

Weight 1,03 [kg]

Protection rating IP, IK, class IP 20, IK 3,

Luminaire colour BLACK

Cover Glass

Operating voltage 220-240V 50-60Hz

Note: All data are typical values. Tolerance of measurements +/-10% System features may change with product improvements due to technical advances.