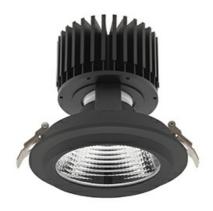

#### Downlight LED

LED downlight for drop ceiling installation. Aluminium housing. Glass cover included. Available in white, black and grey. Any RAL palette colour available on enquiry. Reflector beams available: 15°, 30°, 45° and 60°. Maximum power is 37W.

Luminaire Efficiency

CRI

| Weight                            | 1,03 [kg]        |
|-----------------------------------|------------------|
| Protection rating IP , IK , class | IP 20, IK 3,     |
| Luminaire colour                  | BLACK            |
| Cover                             | Glass            |
| Operating voltage                 | 220-240V 50-60Hz |
|                                   |                  |