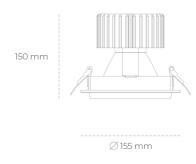

## LUMINAIRE

Weight 1,03 [kg]

Protection rating IP , IK , class IP 20, IK 3,

Luminaire colour BLACK

Cover Glass

Operating voltage 220-240V 50-60Hz

Note: All data are typical values. Tolerance of measurements +/-10% System features may change with product improvements due to technical advances.