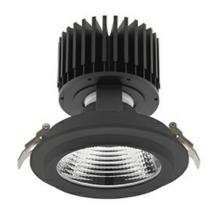

#### Downlight LED

LED downlight for drop ceiling installation. Aluminium housing. Glass cover included. Available in white, black and grey. Any RAL palette colour available on enquiry. Reflector beams available: 15°, 30°, 45° and 60°. Maximum power is 37W.