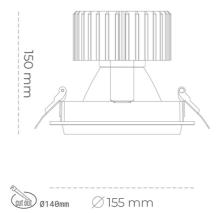

#### Downlight LED

LED downlight for drop ceiling installation. Aluminium housing. Glass cover included. Available in white, black and grey. Any RAL palette colour available on enquiry. Reflector beams available: 15°, 30°, 45° and 60°. Maximum power is 37W.

Luminaire Efficiency

CRI

| Weight                            | 1,03 [kg]        |
|-----------------------------------|------------------|
| Protection rating IP , IK , class | IP 20, IK 3,     |
| Luminaire colour                  | BLACK            |
| Cover                             | Glass            |
| Operating voltage                 | 220-240V 50-60Hz |
|                                   |                  |