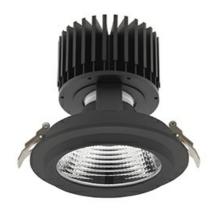

#### Downlight LED

LED downlight for drop ceiling installation. Aluminium housing. Glass cover included. Available in white, black and grey. Any RAL palette colour available on enquiry. Reflector beams available: 15°, 30°, 45° and 60°. Maximum power is 37W.

Luminaire Efficiency

CRI

| Weight                            | 1,03 [kg]        |
|-----------------------------------|------------------|
| Protection rating IP , IK , class | IP 20, IK 3,     |
| Luminaire colour                  | BLACK            |
| Cover                             | Glass            |
| Operating voltage                 | 220-240V 50-60Hz |
|                                   |                  |