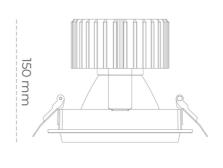

## LUMINAIRE

Weight 1,03 [kg]

Protection rating IP , IK , class IP 20, IK 3,

Luminaire colour BLACK

Cover Glass

Operating voltage 220-240V 50-60Hz

Note: All data are typical values. Tolerance of measurements +/-10% System features may change with product improvements due to technical advances.