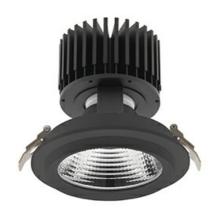

## **Downlight LED**

LED downlight for drop ceiling installation. Aluminium housing. Glass cover included. Available in white, black and grey. Any RAL palette colour available on enquiry. Reflector beams available: 15°, 30°, 45° and 60°. Maximum power is 37W

## LUMINAIRE

Weight 1,03 [kg]

Protection rating IP , IK , class IP 20, IK 3,

Luminaire colour BLACK

Cover Glass

Operating voltage 220-240V 50-60Hz

Note: All data are typical values. Tolerance of measurements +/-10% System features may change with product improvements due to technical advances.