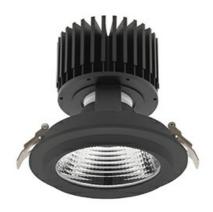

## Downlight LED

LED downlight for drop ceiling installation. Aluminium housing. Glass cover included. Available in white, black and grey. Any RAL palette colour available on enquiry. Reflector beams available: 15°, 30°, 45° and 60°. Maximum power is 37W.

Luminaire Efficiency

CRI

| Weight                            | 1,03 [kg]        |
|-----------------------------------|------------------|
| Protection rating IP , IK , class | IP 20, IK 3,     |
| Luminaire colour                  | BLACK            |
| Cover                             | Glass            |
| Operating voltage                 | 220-240V 50-60Hz |
|                                   |                  |