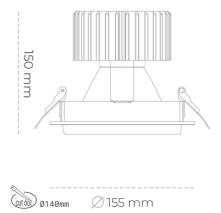

## Downlight LED

LED downlight for drop ceiling installation. Aluminium housing. Glass cover included. Available in white, black and grey. Any RAL palette colour available on enquiry. Reflector beams available: 15°, 30°, 45° and 60°. Maximum power is 37W.

Luminaire Efficiency

CRI

| Weight                            | 1,03 [kg]        |
|-----------------------------------|------------------|
| Protection rating IP , IK , class | IP 20, IK 3,     |
| Luminaire colour                  | BLACK            |
| Cover                             | Glass            |
| Operating voltage                 | 220-240V 50-60Hz |
|                                   |                  |