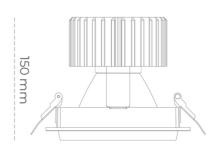

## DOWNLIGHT SHERIFF M 830 31W 15° BLACK | ON/OFF

Article number: N204-K0002-RF830-H8-H15-ZC03\_800-S6-###

| LED                  | COB        |
|----------------------|------------|
| Light colour         | 3000 [K]   |
| CRI                  | 80         |
| Led chip flux        | 4355 [lm]  |
| Luminous flux        | 3484 [lm]  |
| System power         | 31 [W]     |
| Luminaire Efficiency | 112 [lm/W] |
| Beam angle           | 15°        |
| Controller           | ON/OFF     |
| MacAdam              | 3 SDCM     |
|                      |            |

## LUMINAIRE

Weight 1,03 [kg]

Protection rating IP , IK , class IP 20, IK 3,

Luminaire colour BLACK

Cover Glass

Operating voltage 220-240V 50-60Hz

Note: All data are typical values. Tolerance of measurements +/-10% System features may change with product improvements due to technical advances.