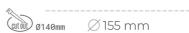

## DOWNLIGHT SHERIFF M 830 31W 15° BLACK | ON/OFF

Article number: N204-K0002-RF830-H8-H15-ZC03\_800-S6-###

| LED                  | COB        |
|----------------------|------------|
| Light colour         | 3000 [K]   |
| CRI                  | 80         |
| Led chip flux        | 4355 [lm]  |
| Luminous flux        | 3484 [lm]  |
| System power         | 31 [W]     |
| Luminaire Efficiency | 112 [lm/W] |
| Beam angle           | 15°        |
| Controller           | ON/OFF     |
| MacAdam              | 3 SDCM     |
|                      |            |

## LUMINAIRE

Weight 1,03 [kg]

Protection rating IP , IK , class IP 20, IK 3,

Luminaire colour BLACK

Cover Glass

Operating voltage 220-240V 50-60Hz

Note: All data are typical values. Tolerance of measurements +/-10% System features may change with product improvements due to technical advances.