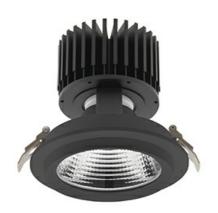

## DOWNLIGHT SHERIFF M 830 31W 15° BLACK | ON/OFF

Article number: N204-K0002-RF830-H8-H15-ZC03\_800-S6-###

| LED                  | COB        |
|----------------------|------------|
| Light colour         | 3000 [K]   |
| CRI                  | 80         |
| Led chip flux        | 4355 [lm]  |
| Luminous flux        | 3484 [lm]  |
| System power         | 31 [W]     |
| Luminaire Efficiency | 112 [lm/W] |
| Beam angle           | 15°        |
| Controller           | ON/OFF     |
| MacAdam              | 3 SDCM     |
|                      |            |

## **Downlight LED**

LED downlight for drop ceiling installation. Aluminium housing. Glass cover included. Available in white, black and grey. Any RAL palette colour available on enquiry. Reflector beams available: 15°, 30°, 45° and 60°. Maximum power is 37W

## LUMINAIRE

Weight 1,03 [kg]

Protection rating IP , IK , class IP 20, IK 3,

Luminaire colour BLACK

Cover Glass

Operating voltage 220-240V 50-60Hz

Note: All data are typical values. Tolerance of measurements +/-10% System features may change with product improvements due to technical advances.