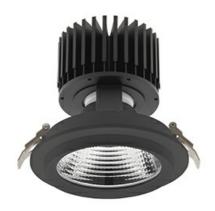

### Downlight LED

LED downlight for drop ceiling installation. Aluminium housing. Glass cover included. Available in white, black and grey. Any RAL patette colour available on enquiry. Reflector beams available: 15°, 30°, 45° and 60°. Maximum power is 37W.

CRI

| Weight                            | 1,03 [kg]        |
|-----------------------------------|------------------|
| Protection rating IP , IK , class | IP 20, IK 3,     |
| Luminaire colour                  | BLACK            |
| Cover                             | Glass            |
| Operating voltage                 | 220-240V 50-60Hz |
|                                   |                  |