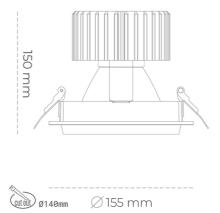

### Downlight LED

LED downlight for drop ceiling installation. Aluminium housing. Glass cover included. Available in white, black and grey. Any RAL patette colour available on enquiry. Reflector beams available: 15°, 30°, 45° and 60°. Maximum power is 37W.

CRI

| Weight                            | 1,03 [kg]        |
|-----------------------------------|------------------|
| Protection rating IP , IK , class | IP 20, IK 3,     |
| Luminaire colour                  | BLACK            |
| Cover                             | Glass            |
| Operating voltage                 | 220-240V 50-60Hz |
|                                   |                  |