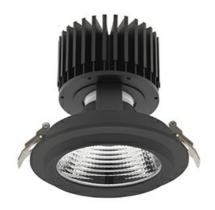

### Downlight LED

LED downlight for drop ceiling installation. Aluminium housing. Glass cover included. Available in white, black and grey. Any RAL patette colour available on enquiry. Reflector beams available: 15°, 30°, 45° and 60°. Maximum power is 37W.