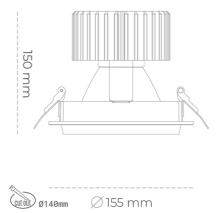

### Downlight LED

LED downlight for drop ceiling installation. Aluminium housing. Glass cover included. Available in white, black and grey. Any RAL patette colour available on enquiry. Reflector beams available: 15°, 30°, 45° and 60°. Maximum power is 37W.

Luminaire Efficiency

CRI

| Weight                            | 1,03 [kg]        |
|-----------------------------------|------------------|
| Protection rating IP , IK , class | IP 20, IK 3,     |
| Luminaire colour                  | BLACK            |
| Cover                             | Glass            |
| Operating voltage                 | 220-240V 50-60Hz |
|                                   |                  |