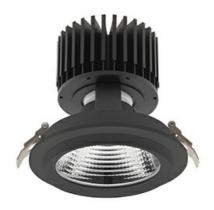

## Downlight LED

LED downlight for drop ceiling installation. Aluminium housing. Glass cover included. Available in white, black and grey. Any RAL patette colour available on enquiry. Reflector beams available: 15°, 30°, 45° and 60°. Maximum power is 37W.

CRI

| Weight                            | 1,03 [kg]        |
|-----------------------------------|------------------|
| Protection rating IP , IK , class | IP 20, IK 3,     |
| Luminaire colour                  | BLACK            |
| Cover                             | Glass            |
| Operating voltage                 | 220-240V 50-60Hz |
|                                   |                  |