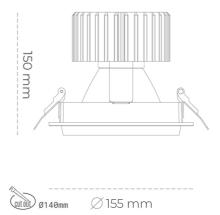

## Downlight LED

LED downlight for drop ceiling installation. Aluminium housing. Glass cover included. Available in white, black and grey. Any RAL patette colour available on enquiry. Reflector beams available: 15°, 30°, 45° and 60°. Maximum power is 37W.

CRI

| Weight                            | 1,03 [kg]        |
|-----------------------------------|------------------|
| Protection rating IP , IK , class | IP 20, IK 3,     |
| Luminaire colour                  | BLACK            |
| Cover                             | Glass            |
| Operating voltage                 | 220-240V 50-60Hz |
|                                   |                  |