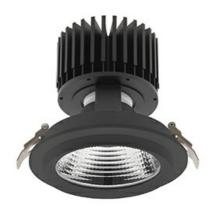

#### Downlight LED

LED downlight for drop ceiling installation. Aluminium housing. Glass cover included. Available in white, black and grey. Any RAL palette colour available on enquiry. Reflector beams available: 15°, 30°, 45° and 60°. Maximum power is 37W.

Luminaire Efficiency

CRI

| Weight                            | 1,03 [kg]        |
|-----------------------------------|------------------|
| Protection rating IP , IK , class | IP 20, IK 3,     |
| Luminaire colour                  | BLACK            |
| Cover                             | Glass            |
| Operating voltage                 | 220-240V 50-60Hz |
|                                   |                  |