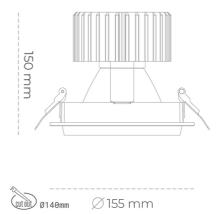

#### Downlight LED

LED downlight for drop ceiling installation. Aluminium housing. Glass cover included. Available in white, black and grey. Any RAL palette colour available on enquiry. Reflector beams available: 15°, 30°, 45° and 60°. Maximum power is 37W.

Luminaire Efficiency

CRI

| Weight                            | 1,03 [kg]        |
|-----------------------------------|------------------|
| Protection rating IP , IK , class | IP 20, IK 3,     |
| Luminaire colour                  | BLACK            |
| Cover                             | Glass            |
| Operating voltage                 | 220-240V 50-60Hz |
|                                   |                  |