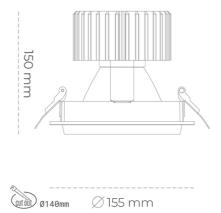

#### Downlight LED

LED downlight for drop ceiling installation. Aluminium housing. Glass cover included. Available in white, black and grey. Any RAL palette colour available on enquiry. Reflector beams available: 15°, 30°, 45° and 60°. Maximum power is 37W.