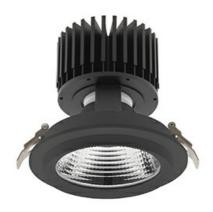

#### Downlight LED

LED downlight for drop ceiling installation. Aluminium housing. Glass cover included. Available in white, black and grey. Any RAL palette colour available on enquiry. Reflector beams available: 15°, 30°, 45° and 60°. Maximum power is 37W.