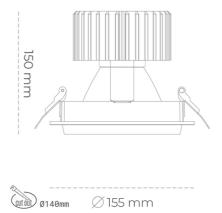

### Downlight LED

LED downlight for drop ceiling installation. Aluminium housing. Glass cover included. Available in white, black and grey. Any RAL palette colour available on enquiry. Reflector beams available: 15°, 30°, 45° and 60°. Maximum power is 37W.