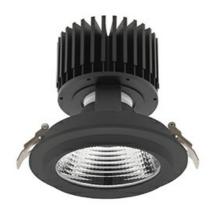

### Downlight LED

LED downlight for drop ceiling installation. Aluminium housing. Glass cover included. Available in white, black and grey. Any RAL palette colour available on enquiry. Reflector beams available: 15°, 30°, 45° and 60°. Maximum power is 37W.