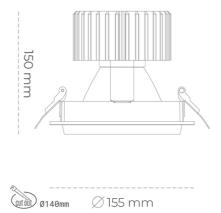

#### Downlight LED

LED downlight for drop ceiling installation. Aluminium housing. Glass cover included. Available in white, black and grey. Any RAL patette colour available on enquiry. Reflector beams available: 15°, 30°, 45° and 60°. Maximum power is 37W.

Luminaire Efficiency

CRI

| Weight                            | 1,03 [kg]        |
|-----------------------------------|------------------|
| Protection rating IP , IK , class | IP 20, IK 3,     |
| Luminaire colour                  | BLACK            |
| Cover                             | Glass            |
| Operating voltage                 | 220-240V 50-60Hz |
|                                   |                  |