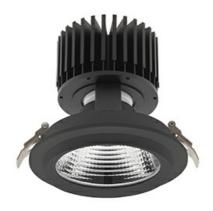

#### DOWNLIGHT

## DOWNLIGHT SHERIFF M 827 13W 30° BLACK | ON/OFF

Article number: N204-K0002-RF827-H8-H30-ZC01\_350-S6-###

COB

80

2700 [K] |

1886 [lm]

1508 [lm]

116 [lm/W]

#### Downlight LED

LED downlight for drop ceiling installation. Aluminium housing. Glass cover included. Available in white, black and grey. Any RAL patette colour available on enquiry. Reflector beams available: 15°, 30°, 45° and 60°. Maximum power is 37W.