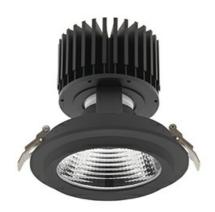

## DOWNLIGHT SHERIFF M 827 31W 15° BLACK | ON/OFF

Article number: N204-K0002-RF827-H8-H15-ZC03\_800-S6-###

| LED                  | COB        |
|----------------------|------------|
| Light colour         | 2700 [K]   |
| CRI                  | 80         |
| Led chip flux        | 4311 [lm]  |
| Luminous flux        | 3448 [lm]  |
| System power         | 31 [W]     |
| Luminaire Efficiency | 111 [lm/W] |
| Beam angle           | 15°        |
| Controller           | ON/OFF     |
| MacAdam              | 3 SDCM     |
|                      |            |

## **Downlight LED**

LED downlight for drop ceiling installation. Aluminium housing. Glass cover included. Available in white, black and grey. Any RAL palette colour available on enquiry. Reflector beams available: 15°, 30°, 45° and 60°. Maximum power is 37W

## LUMINAIRE

Weight 1,03 [kg]
Protection rating IP , IK , class IP 20, IK 3,
Luminaire colour BLACK
Cover Glass
Operating voltage 220-240V 50-60Hz

Note: All data are typical values. Tolerance of measurements +/-10% System features may change with product improvements due to technical advances.