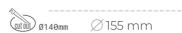

## LUMINAIRE

Weight 1,03 [kg]
Protection rating IP , IK , class IP 20, IK 3,
Luminaire colour BLACK
Cover Glass
Operating voltage 220-240V 50-60Hz

Note: All data are typical values. Tolerance of measurements +/-10% System features may change with product improvements due to technical advances.