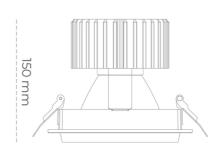

## LUMINAIRE

Weight 1,03 [kg]
Protection rating IP , IK , class IP 20, IK 3,
Luminaire colour BLACK
Cover Glass
Operating voltage 220-240V 50-60Hz

Note: All data are typical values. Tolerance of measurements +/-10% System features may change with product improvements due to technical advances.