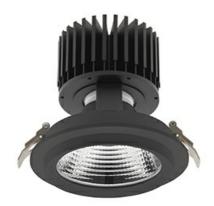

## DOWNLIGHT SHERIFF M 827 21W 15° BLACK | ON/OFF

Article number: N204-K0002-RF827-H8-H15-ZC02\_550-S6-###

| LED                  | COB        |
|----------------------|------------|
| Light colour         | 2700 [K]   |
| CRI                  | 80         |
| Led chip flux        | 2963 [lm]  |
| Luminous flux        | 2370 [lm]  |
| System power         | 21 [W]     |
| Luminaire Efficiency | 113 [lm/W] |
| Beam angle           | 15°        |
| Controller           | ON/OFF     |
| MacAdam              | 3 SDCM     |

## **Downlight LED**

LED downlight for drop ceiling installation. Aluminium housing. Glass cover included. Available in white, black and grey. Any RAL palette colour available on enquiry. Reflector beams available: 15°, 30°, 45° and 60°. Maximum power is 37W

## LUMINAIRE

Weight 1,03 [kg]

Protection rating IP, IK, class IP 20, IK 3,

Luminaire colour BLACK

Cover Glass

Operating voltage 220-240V 50-60Hz

Note: All data are typical values. Tolerance of measurements +/-10% System features may change with product improvements due to technical advances.