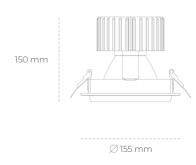

## LUMINAIRE

Weight 1,03 [kg]

Protection rating IP, IK, class IP 20, IK 3,

Luminaire colour BLACK

Cover Glass

Operating voltage 220-240V 50-60Hz

Note: All data are typical values. Tolerance of measurements +/-10% System features may change with product improvements due to technical advances.