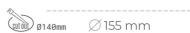

## **LUMINAIRE**

 Weight
 1,03 [kg]

 Protection rating IP , IK , class
 IP 20, IK 3,

 Luminaire colour
 BLACK

 Cover
 Glass

 Operating voltage
 220-240V 50-60Hz

## **Downlight LED**

LED downlight for drop ceiling installation. Aluminium housing. Glass cover included. Available in white, black and grey. Any RAL palette colour available on enquiry. Reflector beams available: 15°, 30°, 45° and 60°. Maximum power is 37W