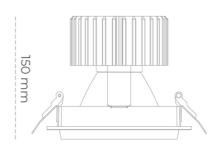

## **LUMINAIRE**

 Weight
 1,03 [kg]

 Protection rating IP , IK , class
 IP 20, IK 3,

 Luminaire colour
 BLACK

 Cover
 Glass

 Operating voltage
 220-240V 50-60Hz

## **Downlight LED**

LED downlight for drop ceiling installation. Aluminium housing. Glass cover included. Available in white, black and grey. Any RAL palette colour available on enquiry. Reflector beams available: 15°, 30°, 45° and 60°. Maximum power is 37W