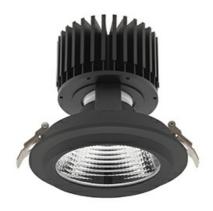

# DOWNLIGHT SHERIFF M 940 37W 45° BLACK PREMIUM WHITE ON/OFF

Article number: N204-K0002-PW940-HA-H45-ZC03\_950-S6-###

COB

90

4764 [lm]

3811 [lm]

103 [lm/W]

ON/OFF

#### Downlight LED

LED downlight for drop ceiling installation. Aluminium housing. Glass cover included. Available in white, black and grey. Any RAL palette colour available on enquiry. Reflector beams available: 15°, 30°, 45° and 60°. Maximum power is 37W.

Luminaire Efficiency

CRI

| Weight                            | 1,03 [kg]        |
|-----------------------------------|------------------|
| Protection rating IP , IK , class | IP 20, IK 3,     |
| Luminaire colour                  | BLACK            |
| Cover                             | Glass            |
| Operating voltage                 | 220-240V 50-60Hz |