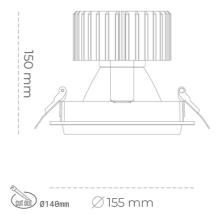

## Downlight LED

LED downlight for drop ceiling installation. Aluminium housing. Glass cover included. Available in white, black and grey. Any RAL palette colour available on enquiry. Reflector beams available: 15°, 30°, 45° and 60°. Maximum power is 37W.

Luminaire Efficiency

CRI

| Weight                            | 1,03 [kg]        |
|-----------------------------------|------------------|
| Protection rating IP , IK , class | IP 20, IK 3,     |
| Luminaire colour                  | BLACK            |
| Cover                             | Glass            |
| Operating voltage                 | 220-240V 50-60Hz |