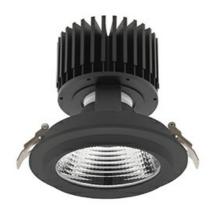

# Downlight LED

LED downlight for drop ceiling installation. Aluminium housing. Glass cover included. Available in white, black and grey. Any RAL palette colour available on enquiry. Reflector beams available: 15°, 30°, 45° and 60°. Maximum power is 37W.

Luminaire Efficiency

CRI

| Weight                            | 1,03 [kg]        |
|-----------------------------------|------------------|
| Protection rating IP , IK , class | IP 20, IK 3,     |
| Luminaire colour                  | BLACK            |
| Cover                             | Glass            |
| Operating voltage                 | 220-240V 50-60Hz |