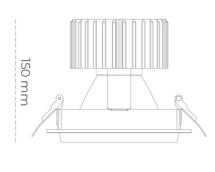

## **LUMINAIRE**

Weight 1,03 [kg]

Protection rating IP , IK , class IP 20, IK 3,

Luminaire colour BLACK

Cover Glass

Operating voltage 220-240V 50-60Hz

## **Downlight LED**

LED downlight for drop ceiling installation. Aluminium housing. Glass cover included. Available in white, black and grey. Any RAL palette colour available on enquiry. Reflector beams available: 15°, 30°, 45° and 60°. Maximum power is 37W