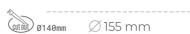

## **LUMINAIRE**

Weight 1,03 [kg]

Protection rating IP , IK , class IP 20, IK 3,

Luminaire colour BLACK

Cover Glass

Operating voltage 220-240V 50-60Hz

## **Downlight LED**

LED downlight for drop ceiling installation. Aluminium housing. Glass cover included. Available in white, black and grey. Any RAL palette colour available on enquiry. Reflector beams available: 15°, 30°, 45° and 60°. Maximum power is 37W