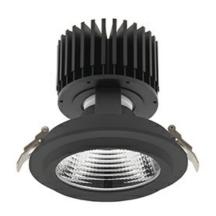

## **Downlight LED**

LED downlight for drop ceiling installation. Aluminium housing. Glass cover included. Available in white, black and grey. Any RAL palette colour available on enquiry. Reflector beams available: 15°, 30°, 45° and 60°. Maximum power is 37W