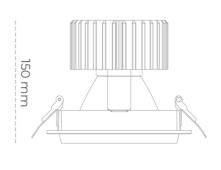

## **LUMINAIRE**

Weight 1,03 [kg]

Protection rating IP , IK , class IP 20, IK 3,

Luminaire colour BLACK

Cover Glass

Operating voltage 220-240V 50-60Hz

## **Downlight LED**

LED downlight for drop ceiling installation. Aluminium housing. Glass cover included. Available in white, black and grey. Any RAL palette colour available on enquiry. Reflector beams available: 15°, 30°, 45° and 60°. Maximum power is 37W.