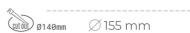

## **LUMINAIRE**

Weight 1,03 [kg]

Protection rating IP , IK , class IP 20, IK 3,

Luminaire colour BLACK

Cover Glass

Operating voltage 220-240V 50-60Hz

## **Downlight LED**

LED downlight for drop ceiling installation. Aluminium housing. Glass cover included. Available in white, black and grey. Any RAL palette colour available on enquiry. Reflector beams available: 15°, 30°, 45° and 60°. Maximum power is 37W.