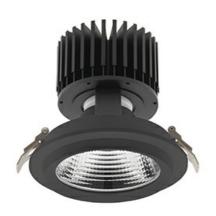

## **LUMINAIRE**

Weight 1,03 [kg]

Protection rating IP , IK , class IP 20, IK 3,

Luminaire colour BLACK

Cover Glass

Operating voltage 220-240V 50-60Hz

## **Downlight LED**

LED downlight for drop ceiling installation. Aluminium housing. Glass cover included. Available in white, black and grey. Any RAL palette colour available on enquiry. Reflector beams available: 15°, 30°, 45° and 60°. Maximum power is 37W.