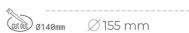

## **LUMINAIRE**

Weight 1,03 [kg]

Protection rating IP , IK , class IP 20, IK 3,

Luminaire colour BLACK

Cover Glass

Operating voltage 220-240V 50-60Hz

## **Downlight LED**

LED downlight for drop ceiling installation. Aluminium housing. Glass cover included. Available in white, black and grey. Any RAL palette colour available on enquiry. Reflector beams available: 15°, 30°, 45° and 60°. Maximum power is 37W