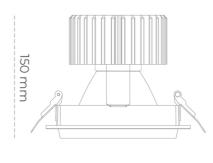

## **LUMINAIRE**

Weight 1,03 [kg]

Protection rating IP , IK , class IP 20, IK 3,

Luminaire colour BLACK

Cover Glass

Operating voltage 220-240V 50-60Hz

## **Downlight LED**

LED downlight for drop ceiling installation. Aluminium housing. Glass cover included. Available in white, black and grey. Any RAL palette colour available on enquiry. Reflector beams available: 15°, 30°, 45° and 60°. Maximum power is 37W