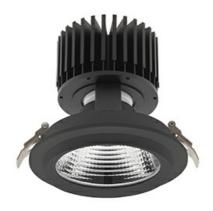

# DOWNLIGHT SHERIFF M 940 37W 30° BLACK PREMIUM WHITE ON/OFF

Article number: N204-K0002-PW940-HA-H30-ZC03\_950-S6-###

COB

90

4764 [lm]

3811 [lm]

103 [lm/W]

ON/OFF

#### Downlight LED

LED downlight for drop ceiling installation. Aluminium housing. Glass cover included. Available in white, black and grey. Any RAL palette colour available on enquiry. Reflector beams available: 15°, 30°, 45° and 60°. Maximum power is 37W.

Luminaire Efficiency

CRI

| Weight                            | 1,03 [kg]        |
|-----------------------------------|------------------|
| Protection rating IP , IK , class | IP 20, IK 3,     |
| Luminaire colour                  | BLACK            |
| Cover                             | Glass            |
| Operating voltage                 | 220-240V 50-60Hz |