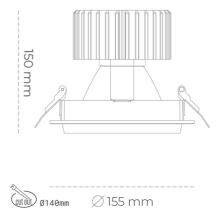

Luminaire Efficiency

CRI

| Weight                            | 1,03 [kg]        |
|-----------------------------------|------------------|
| Protection rating IP , IK , class | IP 20, IK 3,     |
| Luminaire colour                  | BLACK            |
| Cover                             | Glass            |
| Operating voltage                 | 220-240V 50-60Hz |