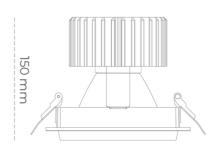

## **LUMINAIRE**

Weight 1,03 [kg]

Protection rating IP , IK , class IP 20, IK 3,

Luminaire colour BLACK

Cover Glass

Operating voltage 220-240V 50-60Hz