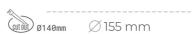

## **LUMINAIRE**

Weight 1,03 [kg]

Protection rating IP , IK , class IP 20, IK 3,

Luminaire colour BLACK

Cover Glass

Operating voltage 220-240V 50-60Hz

## **Downlight LED**

LED downlight for drop ceiling installation. Aluminium housing. Glass cover included. Available in white, black and grey. Any RAL palette colour available on enquiry. Reflector beams available: 15°, 30°, 45° and 60°. Maximum power is 37W