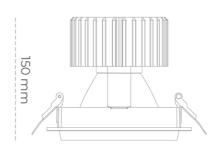

## **LUMINAIRE**

Weight 1,03 [kg]

Protection rating IP , IK , class IP 20, IK 3,

Luminaire colour BLACK

Cover Glass

Operating voltage 220-240V 50-60Hz

## **Downlight LED**

LED downlight for drop ceiling installation. Aluminium housing. Glass cover included. Available in white, black and grey. Any RAL palette colour available on enquiry. Reflector beams available: 15°, 30°, 45° and 60°. Maximum power is 37W