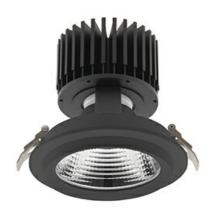

## **Downlight LED**

LED downlight for drop ceiling installation. Aluminium housing. Glass cover included. Available in white, black and grey. Any RAL palette colour available on enquiry. Reflector beams available: 15°, 30°, 45° and 60°. Maximum power is 37W