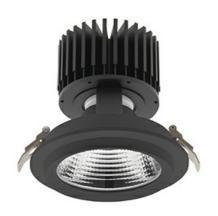

## **LUMINAIRE**

 Weight
 1,03 [kg]

 Protection rating IP , IK , class
 IP 20, IK 3,

 Luminaire colour
 BLACK

 Cover
 Glass

 Operating voltage
 220-240V 50-60Hz

## **Downlight LED**

LED downlight for drop ceiling installation. Aluminium housing. Glass cover included. Available in white, black and grey. Any RAL palette colour available on enquiry. Reflector beams available: 15°, 30°, 45° and 60°. Maximum power is 37W