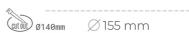

## **LUMINAIRE**

 Weight
 1,03 [kg]

 Protection rating IP , IK , class
 IP 20, IK 3,

 Luminaire colour
 BLACK

 Cover
 Glass

 Operating voltage
 220-240V 50-60Hz

## **Downlight LED**

LED downlight for drop ceiling installation. Aluminium housing. Glass cover included. Available in white, black and grey. Any RAL palette colour available on enquiry. Reflector beams available: 15°, 30°, 45° and 60°. Maximum power is 37W