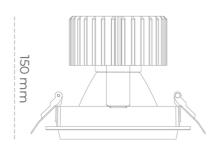

## **LUMINAIRE**

 Weight
 1,03 [kg]

 Protection rating IP , IK , class
 IP 20, IK 3,

 Luminaire colour
 BLACK

 Cover
 Glass

 Operating voltage
 220-240V 50-60Hz

## **Downlight LED**

LED downlight for drop ceiling installation. Aluminium housing. Glass cover included. Available in white, black and grey. Any RAL palette colour available on enquiry. Reflector beams available: 15°, 30°, 45° and 60°. Maximum power is 37W