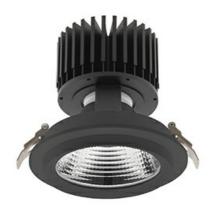

#### Downlight LED

LED downlight for drop ceiling installation. Aluminium housing. Glass cover included. Available in white, black and grey. Any RAL palette colour available on enquiry. Reflector beams available: 15°, 30°, 45° and 60°. Maximum power is 37W.

Luminaire Efficiency

CRI

| Weight                            | 1,03 [kg]        |
|-----------------------------------|------------------|
| Protection rating IP , IK , class | IP 20, IK 3,     |
| Luminaire colour                  | BLACK            |
| Cover                             | Glass            |
| Operating voltage                 | 220-240V 50-60Hz |