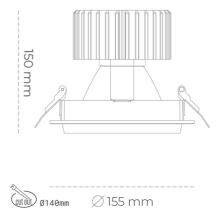

#### Downlight LED

LED downlight for drop ceiling installation. Aluminium housing. Glass cover included. Available in white, black and grey. Any RAL palette colour available on enquiry. Reflector beams available: 15°, 30°, 45° and 60°. Maximum power is 37W.

Luminaire Efficiency

CRI

| Weight                            | 1,03 [kg]        |
|-----------------------------------|------------------|
| Protection rating IP , IK , class | IP 20, IK 3,     |
| Luminaire colour                  | BLACK            |
| Cover                             | Glass            |
| Operating voltage                 | 220-240V 50-60Hz |