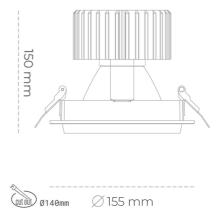

Luminaire Efficiency

CRI

| Weight                            | 1,03 [kg]        |
|-----------------------------------|------------------|
| Protection rating IP , IK , class | IP 20, IK 3,     |
| Luminaire colour                  | BLACK            |
| Cover                             | Glass            |
| Operating voltage                 | 220-240V 50-60Hz |