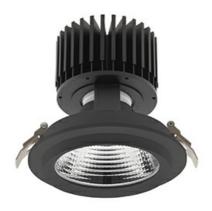

# Downlight LED

LED downlight for drop ceiling installation. Aluminium housing. Glass cover included. Available in white, black and grey. Any RAL palette colour available on enquiry. Reflector beams available: 15°, 30°, 45° and 60°. Maximum power is 37W.

Luminaire Efficiency

CRI

| Weight                            | 1,03 [kg]        |
|-----------------------------------|------------------|
| Protection rating IP , IK , class | IP 20, IK 3,     |
| Luminaire colour                  | BLACK            |
| Cover                             | Glass            |
| Operating voltage                 | 220-240V 50-60Hz |