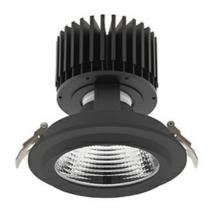

### Downlight LED

LED downlight for drop ceiling installation. Aluminium housing. Glass cover included. Available in white, black and grey. Any RAL palette colour available on enquiry. Reflector beams available: 15°, 30°, 45° and 60°. Maximum power is 37W.

Luminaire Efficiency

CRI

| JIMINAIRE                         |                  |
|-----------------------------------|------------------|
| Weight                            | 1,03 [kg]        |
| Protection rating IP , IK , class | IP 20, IK 3,     |
| Luminaire colour                  | BLACK            |
| Cover                             | Glass            |
| Operating voltage                 | 220-240V 50-60Hz |