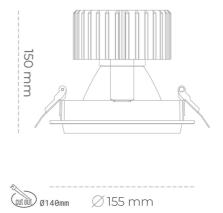

### Downlight LED

LED downlight for drop ceiling installation. Aluminium housing. Glass cover included. Available in white, black and grey. Any RAL palette colour available on enquiry. Reflector beams available: 15°, 30°, 45° and 60°. Maximum power is 37W.